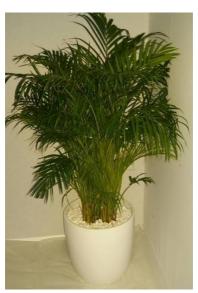

**#1** FICUS BENJAMINA

**#2** ARECA PALM

**#3** FICUS ROBUSTA

#4 STARLIT SERANADE

**#5** DRAGON CLAW

#6 MASSARENA

**#7** MASTER MIXED

**#8** POINT TO THE SKY