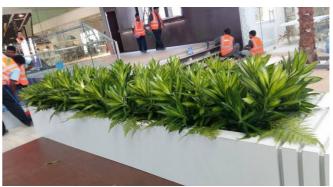

**#11** Artificial Tree 2.5m – 4.5m

**#12**Artificial Palm Tree 2-2.5m

**#13** Artificial Palm Tree 3m-5m

**#14** Artificial Green Wall

**#15** Fresh Plant Vertical Garden

**#16** Fresh Cut Leaves/ Moss Wall