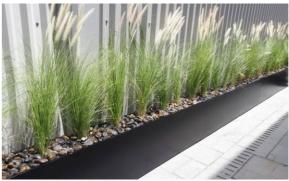

# SPECIAL ARRANGEMENT FOR ARTIFICIAL/FRESH PLANTS AND TREES

#1Fresh Cut Leaves Arrangement

#3 Mixed Fresh plants and cut leaves arrangement

#2 Fresh Cut Leaves Arrangement

#4 Fresh Grass Arrangement (outdoor)

**#5** Mixed Fresh Flower and Cut Leaves Arrangement

**#6** Fresh Wheat Grass Arrangements

**#7** Mixed Cut Leaves Arrangement

**#8** Mixed Cut Leaves Arrangement

**#9** Damas Tree 3m

**#10** Damas Tree 4m