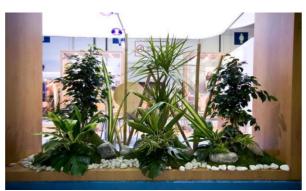

# SPECIAL ARRANGEMENT FOR ARTIFICIAL/FRESH PLANTS AND TREES

#1Fresh Cut Leaves Arrangement

#3 Mixed Fresh plants and cut leaves arrangement

#2 Fresh Cut Leaves Arrangement

#4 Fresh Grass Arrangement (outdoor)