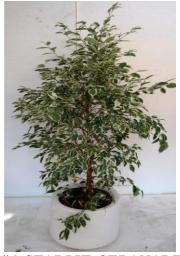

**#1** FICUS BENJAMINA

**#2** ARECA PALM

**#3** FICUS ROBUSTA

#4 STARLIT SERANADE

**#5** DRAGON CLAW

#6 MASSARENA

**#7** MASTER MIXED

**#8** POINT TO THE SKY