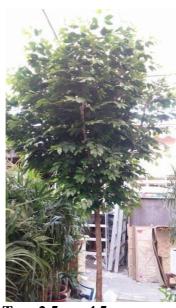

**#1** FICUS BENJAMINA

**#2** ARECA PALM

**#3** FICUS ROBUSTA

#4 STARLIT SERANADE

**#5** DRAGON CLAW

#6 MASSARENA

**#7** MASTER MIXED

**#8** POINT TO THE SKY