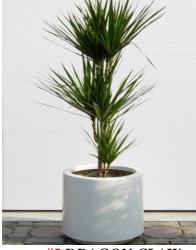

**#1** FICUS BENJAMINA

**#2** ARECA PALM

**#3** FICUS ROBUSTA

#4 STARLIT SERANADE

**#5** DRAGON CLAW

#6 MASSARENA

**#7** MASTER MIXED

**#8** POINT TO THE SKY