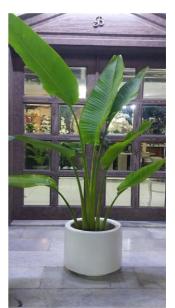

**#1** FICUS BENJAMINA

**#2** ARECA PALM

**#3** FICUS ROBUSTA

#4 STARLIT SERANADE

**#5** DRAGON CLAW

#6 MASSARENA

**#7** MASTER MIXED

**#8** POINT TO THE SKY