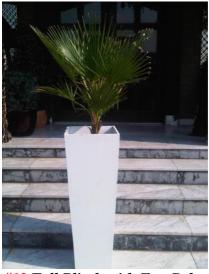

**#9** SCINDOPSIS

**#10** Tall Plinth w/ Round Ficus

**#11** Tall Plinths with Tall Ficus

**#12** Tall Plinth with Fan Palm

**#13** Tall Plinth w/ Round Hedges

#16 Medium Plinth w/ Silver Aloe

**14** Tall Plinth w/ Agave

#17 Medium Plinth w/ Sphatipylum

**#15** Tall Plinth w/ Areca Palm

#18 Medium Plinth w/ Sanseveria