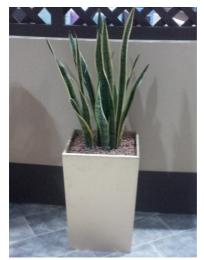

#17 Medium Plinth w/ Sphatipylum

**#15** Tall Plinth w/ Areca Palm

#18 Medium Plinth w/ Sanseveria