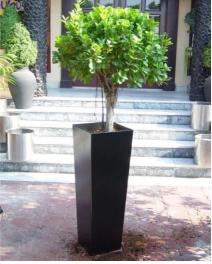

**#9** SCINDOPSIS

**#10** Tall Plinth w/ Round Ficus

**#11** Tall Plinths with Tall Ficus

**#12** Tall Plinth with Fan Palm

**#13** Tall Plinth w/ Round Hedges

#16 Medium Plinth w/ Silver Aloe

**14** Tall Plinth w/ Agave

#17 Medium Plinth w/ Sphatipylum

**#15** Tall Plinth w/ Areca Palm

#18 Medium Plinth w/ Sanseveria