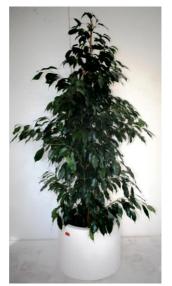

**#1** FICUS BENJAMINA

**#2** ARECA PALM

**#3** FICUS ROBUSTA

#4 STARLIT SERANADE

**#5** DRAGON CLAW

#6 MASSARENA

**#7** MASTER MIXED

**#8** POINT TO THE SKY