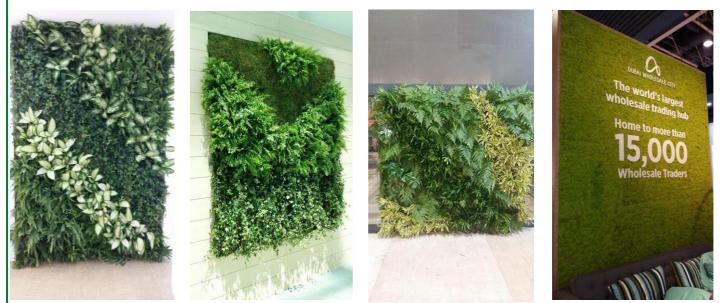

**#11** Artificial Tree 2.5m – 4.5m

**#12**Artificial Palm Tree 2-2.5m

**#13** Artificial Palm Tree 3m-5m

**#14** Artificial Green Wall

**#15** Fresh Plant Vertical Garden

**#16** Fresh Cut Leaves/ Moss Wall