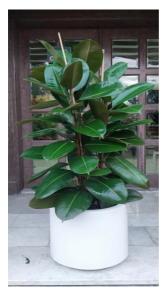

**#1** FICUS BENJAMINA

**#2** ARECA PALM

**#3** FICUS ROBUSTA

#4 STARLIT SERANADE

**#5** DRAGON CLAW

#6 MASSARENA

**#7** MASTER MIXED

**#8** POINT TO THE SKY