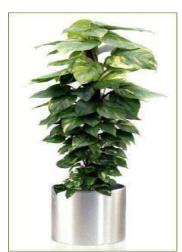

**#1** FICUS BENJAMINA

**#2** ARECA PALM

**#3** FICUS ROBUSTA

#4 STARLIT SERANADE

**#5** DRAGON CLAW

#6 MASSARENA

**#7** MASTER MIXED

**#8** POINT TO THE SKY