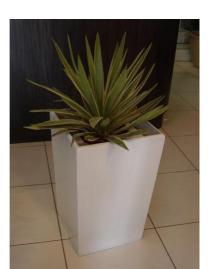

**#9** SCINDOPSIS

**#10** Tall Plinth w/ Round Ficus

**#11** Tall Plinths with Tall Ficus

**#12** Tall Plinth with Fan Palm

**#13** Tall Plinth w/ Round Hedges

#16 Medium Plinth w/ Silver Aloe

**14** Tall Plinth w/ Agave

#17 Medium Plinth w/ Sphatipylum

**#15** Tall Plinth w/ Areca Palm

#18 Medium Plinth w/ Sanseveria