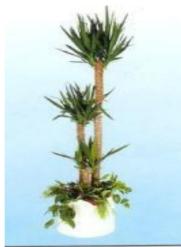

**#9** SCINDOPSIS

**#10** Tall Plinth w/ Round Ficus

**#11** Tall Plinths with Tall Ficus

**#12** Tall Plinth with Fan Palm

**#13** Tall Plinth w/ Round Hedges

#16 Medium Plinth w/ Silver Aloe

**14** Tall Plinth w/ Agave