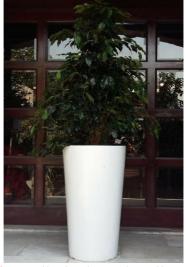

**#9** SCINDOPSIS

**#10** Tall Plinth w/ Round Ficus

**#11** Tall Plinths with Tall Ficus

**#12** Tall Plinth with Fan Palm

**#13** Tall Plinth w/ Round Hedges

#16 Medium Plinth w/ Silver Aloe

**14** Tall Plinth w/ Agave

#17 Medium Plinth w/ Sphatipylum

**#15** Tall Plinth w/ Areca Palm

#18 Medium Plinth w/ Sanseveria