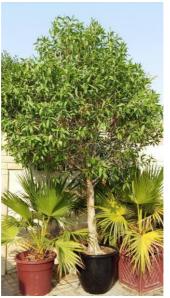

#17 Medium Plinth w/ Sphatipylum

**#15** Tall Plinth w/ Areca Palm

#18 Medium Plinth w/ Sanseveria