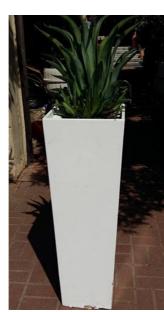

**#9** SCINDOPSIS

**#10** Tall Plinth w/ Round Ficus

**#11** Tall Plinths with Tall Ficus

**#12** Tall Plinth with Fan Palm

**#13** Tall Plinth w/ Round Hedges

#16 Medium Plinth w/ Silver Aloe

**14** Tall Plinth w/ Agave

#17 Medium Plinth w/ Sphatipylum

**#15** Tall Plinth w/ Areca Palm

#18 Medium Plinth w/ Sanseveria