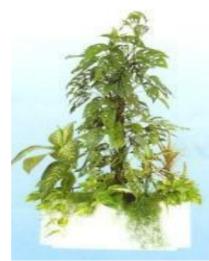

**#9** SCINDOPSIS

**#10** Tall Plinth w/ Round Ficus

**#11** Tall Plinths with Tall Ficus

**#12** Tall Plinth with Fan Palm

**#13** Tall Plinth w/ Round Hedges

#16 Medium Plinth w/ Silver Aloe

**14** Tall Plinth w/ Agave