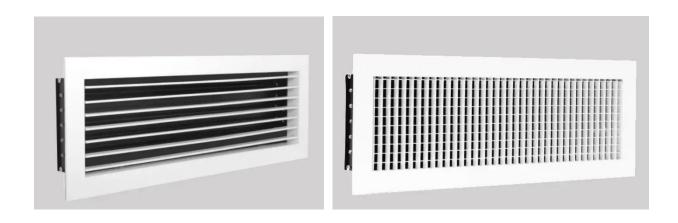

## **Air Conditioning Units**

- Stands with A/C units must have louvre ventilation grilles built into walling or doors when in an enclosed space, comprised of aluminium.
- 1 x set of fire extinguishers is required in the immediate location
- These grilles are to ensure suitable exchange of air and to ensure proper ventilation of the units
- Closed rooms without ventilation grilles will not be acceptable, even if they are open at the top

## Example image: