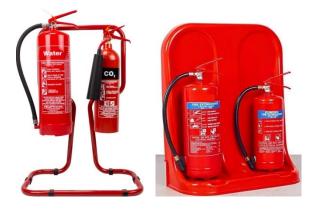

## Fire Extinguishers

- All Space Only stands to have Fire Extinguishers 1 x DcP Dry chemical Powder and 1 x CO2) placed on the stand.
- Fire Extinguishers should be hung on a wall via a purpose-made wall mount or bracket or located on a fire extinguisher stand not directly on the floor.
- Fire Extinguishers provided by exhibitors or their contractors can be removed at the end of the exhibition period.
- Double Decker stands: 1 Set of fire extinguishers to be placed on each floor or level of the structure again hung from the wall or on a stand not directly on the floor.
- Stands with A/C Units: 1 Set of fire extinguishers to be placed in the immediate vicinity of the A/C unit. This requirement is in addition to the fire extinguishers that are to be placed in the general area of the stand.

## Example Image: