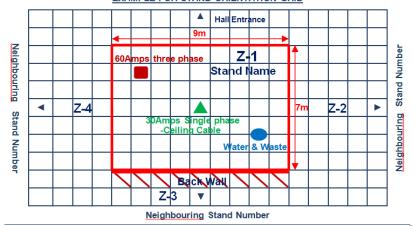

|----------|
| Single Phase Distribution Board       | 2,897.00 | 3,474.00 | 3,474.00 |
| Three Phase Distribution Board        | 4,244.00 | 5,102.00 | 5,102.00 |
| 4-Way 13A Extension Bar               | 394.00   | 517.00   | 517.00   |
| 16 Amps CEE form plug (Supply only)   | 158.00   | 193.00   | 193.00   |
| 16 Amps CEE form socket (Supply only) | 158.00   | 193.00   | 193.00   |
| Water and Waste                       | 7,018.00 | 7,333.00 | 7,333.00 |





## STAND ORIENTATION GRID



**Neighbouring Stand Number** 

| PLEASE SPECIFY THE FOLLOWING:      |  |  |
|------------------------------------|--|--|
| Position of the ordered utilities: |  |  |
| Stand on left side:                |  |  |
| Stand on right side:               |  |  |
| Stand at rear:                     |  |  |



#### "EXAMPLE FOR STAND ORIENTATION GRID"





## Terms and Conditions:

- 1) All Electrical supplies installed above 16 Amps Single-phase are fitted with a 16 Amps Single-Phase power connection for build-up period only.
- 2) The Nominal Electrical Supply is 230v/400v 50hz.
- 3) All utility orders must be paid in full at the time of ordering.
- 4) All rates are quoted in United Arab Emirates Dirhams.
- 5) Cancellations or amendments to confirmed and paid orders are not permitted and is 100% Cancellation Charges is applicable.
- 6) Successful delivery of your order is dependent on the correct stand number and name of exhibiting company being provided. Please ensure that any changes to the stand number or exhibiting company name are communicated to DXB Live.

## Mains Power

- All Electric